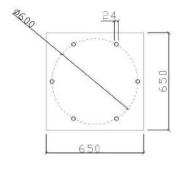

allation steps:

- Dig out a foundation <u>hole</u> on the ground--the hole's size is:1.0x1.0x1.0m(Height)
- 2. 1) the Metal Frame with 6 steel bar(1m high\* 0.8m\*0.8m):



2) Put it in the hole:





2). The screws (top of the metal frame) are 6cm higher than the cement level.



- 4. Waiting the cement dry(3 days in summer,7 days in winter).
- **5.** Install the trunk. Straighten the trunk; connect the steel plate (in the bottom of the trunk) with the screws (top of the metal frame). Twist the screwed cap on the screws tightly.



6. Insert the leaves into the steel pipes which in the palm's head.Be sure to install them from palm head's top level to the bottom level.(Pls make the leaves a little bent before install)

## 2.Installation pictures



### Metal Base Plate from Beijing Palm



钢板平面尺寸图(单位: mm)

#### Metal Frame's drawing from Beijing Palm