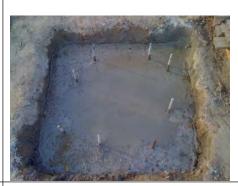

2). The screws (top of the metal frame) are 6cm higher than the cement level.

- 4. Waiting the cement dry(3 days in summer,7 days in winter).
- **5.** Install the trunk. Straighten the trunk; connect the steel plate (in the bottom of the trunk) with the screws (top of the metal frame). Twist the screwed cap on the screws tightly.

6. Insert the leaves into the steel pipes which in the palm's head.Be sure to install them from palm head's top level to the bottom level.(Pls make the leaves a little bent before install)