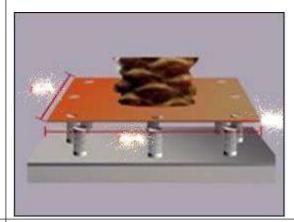

## 2.Installation pictures

### 1. Installation steps:

- Dig out a foundation <u>hole</u> on the ground--the hole's size is:1.0x1.0x1.0m(Height)
- 2. 1) the Metal Frame with 6 steel bar(1m high\* 0.8m\*0.8m):

2) Put it in the hole:

2). The screws (top of the metal frame) are 6cm higher than the cement level.

- 4. Waiting the cement dry(3 days in summer,7 days in winter).
- **5.** Install the trunk. Straighten the trunk; connect the steel plate (in the bottom of the trunk) with the screws (top of the metal frame). Twist the screwed cap on the screws tightly.

6. Insert the leaves into the steel pipes which in the palm's head.Be sure to install them from palm head's top level to the bottom level.(Pls make the leaves a little bent before install)