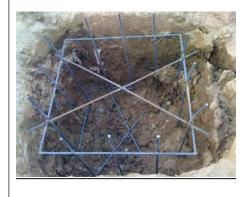

### 1. Installation steps:

- Dig out a foundation <u>hole</u> on the ground--the hole's size is:1.0x1.0x1.0m(Height)
- 2. 1) the Metal Frame with 6 steel bar(1m high\* 0.8m\*0.8m):

2) Put it in the hole:

2). The screws (top of the metal frame) are 6cm higher than the cement level.

- 4. Waiting the cement dry(3 days in summer,7 days in winter).
- **5.** Install the trunk. Straighten the trunk; connect the steel plate (in the bottom of the trunk) with the screws (top of the metal frame). Twist the screwed cap on the screws tightly.