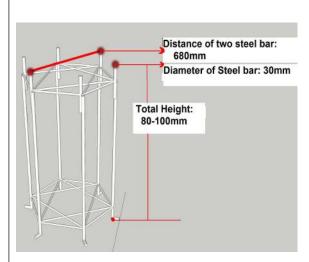

### 1. Installation steps:

- Dig out a foundation <u>hole</u> on the ground--the hole's size is:1.0x1.0x1.0m(Height)
- 2. 1) the Metal Frame with 6 steel bar(1m high\* 0.8m\*0.8m):

2) Put it in the hole:

#### Metal Frame's drawing from Beijing Palm