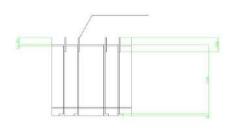

--the hole's size is:1.0x1.0x1.0m(Height)
- 2. 1) the Metal Frame with 6 steel bar(1m high\* 0.8m\*0.8m):



2) Put it in the hole:





2). The screws (top of the metal frame) are 6cm higher than the cement level.



- 4. Waiting the cement dry(3 days in summer,7 days in winter).
- **5.** Install the trunk. Straighten the trunk; connect the steel plate (in the bottom of the trunk) with the screws (top of the metal frame). Twist the screwed cap on the screws tightly.



6. Insert the leaves into the steel pipes which in the palm's head.Be sure to install them from palm head's top level to the bottom level.(Pls make the leaves a little bent before install)

## 2.Installation pictures



### Metal Base Plate from Beijing Palm



钢板平面尺寸图(单位: mm)

#### Metal Frame's drawing from Beijing Palm