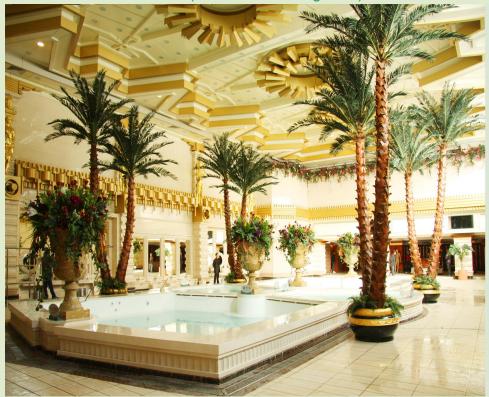

# Indoor Preserved Washingtonia Palm Tree (PW-01) :preserved leaves & preserved bark trunk

Suit for indoor place without water and direct sunlight

Indoor Artificial Washingtonia Palm Tree (AW-02): Artificial Leaves& preserved trunk (left picture) or preserved leaves&Fiber Glass Trunk (right picture)

Suit for indoor water area (SPA or Swimming Pool)

Indoor Preserved Bamboo(IG-B-010): preserved bamboo trunk & plastic branch & artificial leaves