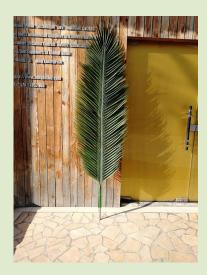

**Outdoor Artificial Canary Palm Tree (OA-PC-008 ):** Anti UV Artificial Leaves & Plastic Trunk Suit for any outdoor area

(www.chinapalmtree.cn; en.zonglvshu.com)

Artificial Royal Coco Palm : Anti-UV Artificial Leaves & Fiber Glass Trunk