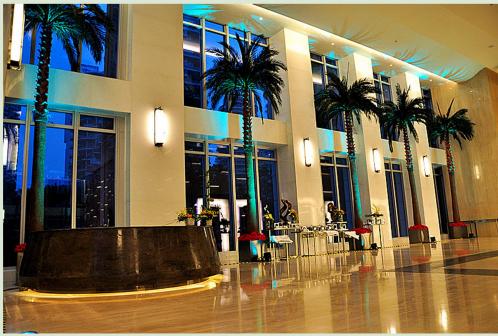

# Indoor Preserved Washingtonia Palm Tree (PW-01) :preserved leaves & preserved bark trunk

Suit for indoor place without water and direct sunlight

Indoor Artificial Washingtonia Palm Tree (AW-02): Artificial Leaves& preserved trunk (left picture) or preserved leaves&Fiber Glass Trunk (right picture)

Suit for indoor water area (SPA or Swimming Pool)

Indoor Preserved Bamboo(IG-B-010): preserved bamboo trunk & plastic branch & artificial leaves