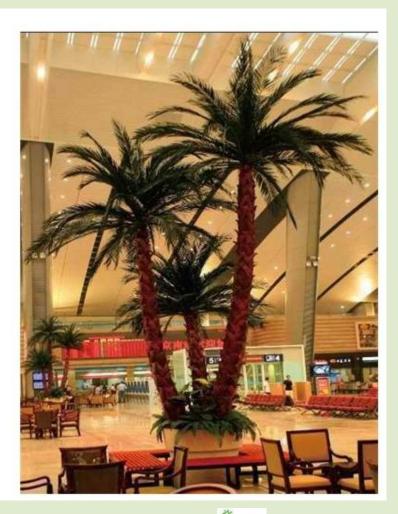

# Indoor Preserved Washingtonia Palm Tree (PW-01) :preserved leaves & preserved bark trunk

Suit for indoor place without water and direct sunlight

Indoor Artificial Washingtonia Palm Tree (AW-02): Artificial Leaves& preserved trunk (left picture) or preserved leaves&Fiber Glass Trunk (right picture)