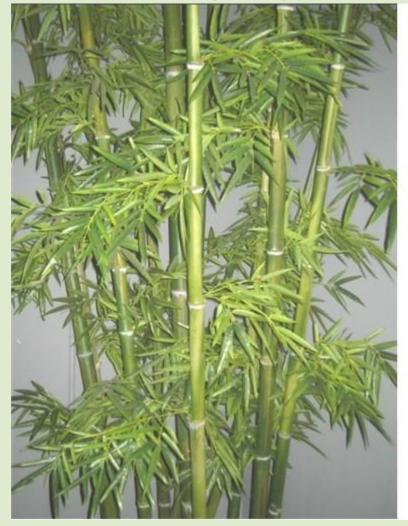

Suit for indoor water area (SPA or Swimming Pool)

Indoor Preserved Bamboo(IG-B-010): preserved bamboo trunk & plastic branch & artificial leaves