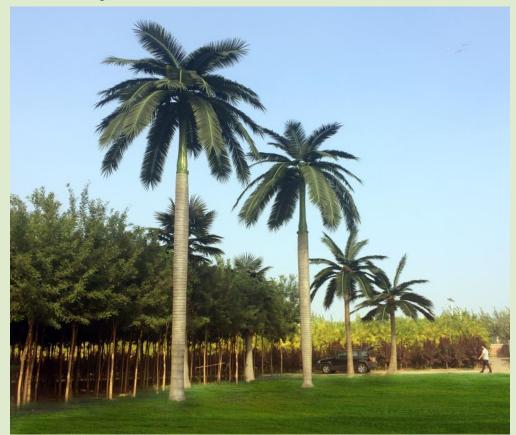

**Outdoor Artificial Canary Palm Tree (OA-PC-008 ):** Anti UV Artificial Leaves & Plastic Trunk Suit for any outdoor area

(www.chinapalmtree.cn; en.zonglvshu.com)

Artificial Royal Coco Palm : Anti-UV Artificial Leaves & Fiber Glass Trunk