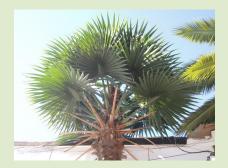

## Indoor Preserved Canary Palm Tree (IP-C-007): Preserved Leaves & Fiber Glass Trunk