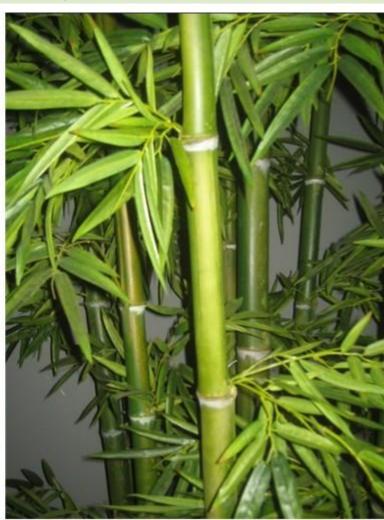

Suit for indoor water area (SPA or Swimming Pool)

Indoor Preserved Bamboo(IG-B-010): preserved bamboo trunk & plastic branch & artificial leaves