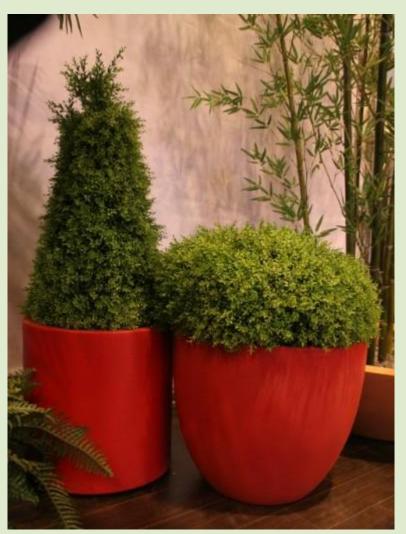

#### Fiber Glass Planter (Classic Design)

Fiber Glass Planter (Modern Design), Can accept Custom Made