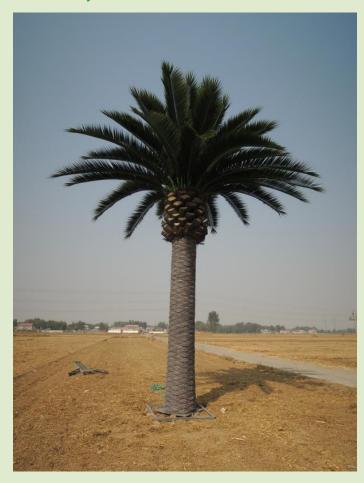

**Outdoor Artificial Canary Palm Tree (OA-PC-008 ):** Anti UV Artificial Leaves & Plastic Trunk Suit for any outdoor area

(www.chinapalmtree.cn; en.zonglvshu.com)

Artificial Royal Coco Palm : Anti-UV Artificial Leaves & Fiber Glass Trunk