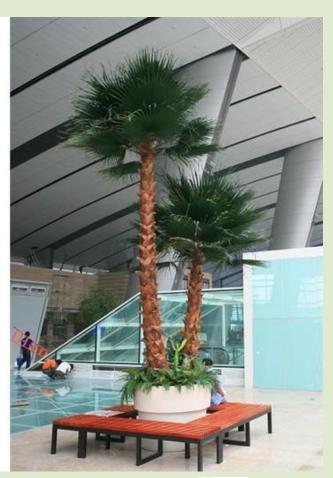

# Indoor Preserved Washingtonia Palm Tree (PW-01) :preserved leaves & preserved bark trunk

Suit for indoor place without water and direct sunlight

Indoor Artificial Washingtonia Palm Tree (AW-02): Artificial Leaves& preserved trunk (left picture) or preserved leaves&Fiber Glass Trunk (right picture)

Suit for indoor water area (SPA or Swimming Pool)

Indoor Preserved Bamboo(IG-B-010): preserved bamboo trunk & plastic branch & artificial leaves