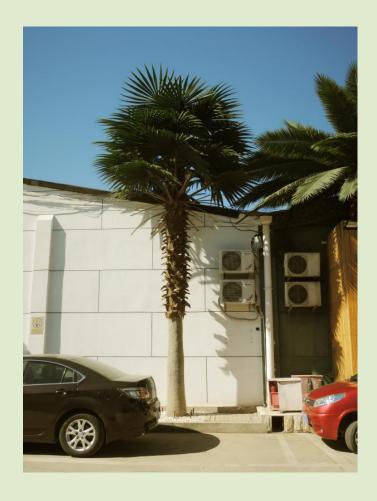

Outdoor Artificial Washingtonia Palm Tree (OA-PC-004): Anti UV Artificial Leaves & Fiber Glass Trunk Suit for any outdoor area

**Outdoor Artificial Middle East Palm Tree (OA-PC-005):** Anti UV Artificial Leaves & Fiber Glass Trunk Suit for any outdoor area