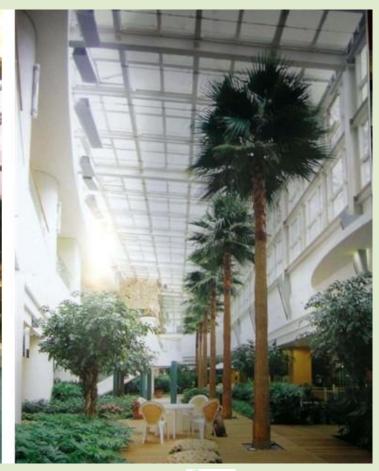

# Indoor Preserved Washingtonia Palm Tree (PW-01) :preserved leaves & preserved bark trunk

Suit for indoor place without water and direct sunlight

Indoor Artificial Washingtonia Palm Tree (AW-02): Artificial Leaves& preserved trunk (left picture) or preserved leaves&Fiber Glass Trunk (right picture)

Suit for indoor water area (SPA or Swimming Pool)

Indoor Preserved Bamboo(IG-B-010): preserved bamboo trunk & plastic branch & artificial leaves