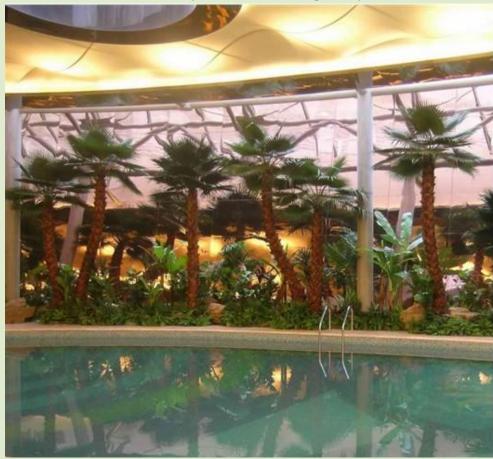

# Indoor Preserved Washingtonia Palm Tree (PW-01) :preserved leaves & preserved bark trunk

Suit for indoor place without water and direct sunlight

Indoor Artificial Washingtonia Palm Tree (AW-02): Artificial Leaves& preserved trunk (left picture) or preserved leaves&Fiber Glass Trunk (right picture)

Suit for indoor water area (SPA or Swimming Pool)

Indoor Preserved Bamboo(IG-B-010): preserved bamboo trunk & plastic branch & artificial leaves