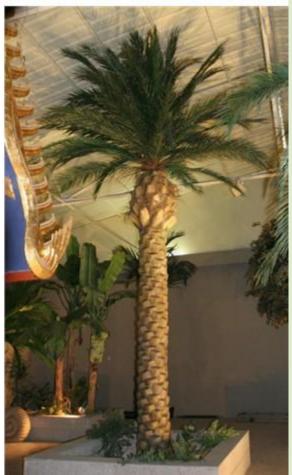

# Indoor Preserved Date Palm Tree (PD-01): preserved leaves & preserved bark trunk Suit for indoor place without water and direct sunlight

Indoor Artificial Date Palm Tree (AD-02): Artificial Leaves& preserved trunk (left picture) or preserved leaves & Fiber Glass Trunk (right picture)

Suit for indoor water area (SPA or Swimming Pool)