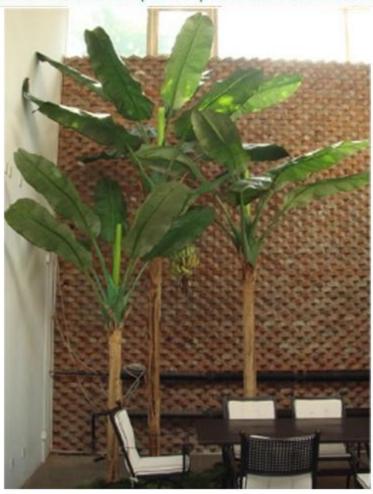

## Artificial Banana Tree(AB-001) :Wooden trunk & fabric leaves

(www.chinapalmtree.cn; en.zonglvshu.com)

Artificial Banyan Tree(ZXZW-A05): Real wooden trunk & fabric leaves

**Outdoor Artificial Coconut Tree (OA-PC-003):** Anti UV Artificial Leaves & Fiber Glass Trunk Suit for any outdoor area