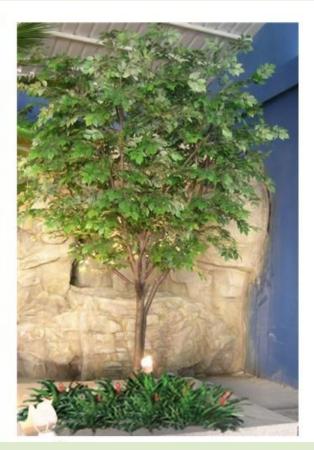

## Artificial Banana Tree(AB-001) :Wooden trunk & fabric leaves

(www.chinapalmtree.cn; en.zonglvshu.com)

Artificial Banyan Tree(ZXZW-A05): Real wooden trunk & fabric leaves

**Outdoor Artificial Coconut Tree (OA-PC-003):** Anti UV Artificial Leaves & Fiber Glass Trunk Suit for any outdoor area