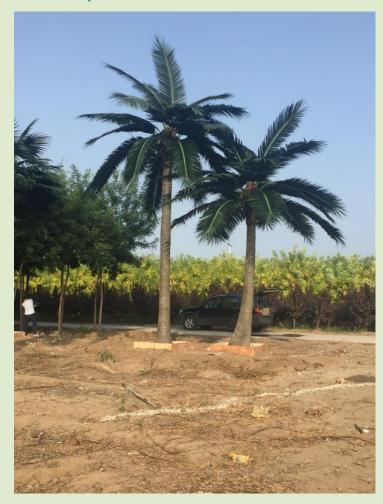

## Artificial Banana Tree(AB-001) :Wooden trunk & fabric leaves

(www.chinapalmtree.cn; en.zonglvshu.com)

Artificial Banyan Tree(ZXZW-A05): Real wooden trunk & fabric leaves

**Outdoor Artificial Coconut Tree (OA-PC-003):** Anti UV Artificial Leaves & Fiber Glass Trunk Suit for any outdoor area

Outdoor Artificial Washingtonia Palm Tree (OA-PC-004): Anti UV Artificial Leaves & Fiber Glass Trunk Suit for any outdoor area

**Outdoor Artificial Middle East Palm Tree (OA-PC-005):** Anti UV Artificial Leaves & Fiber Glass Trunk Suit for any outdoor area