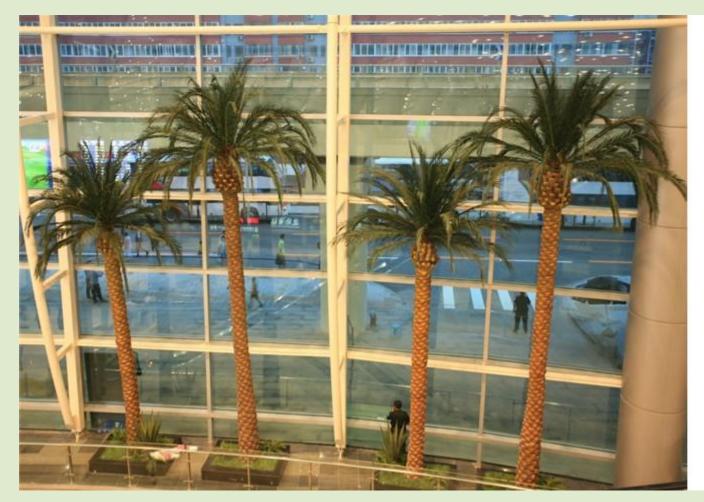

# Indoor Preserved Washingtonia Palm Tree (PW-01) :preserved leaves & preserved bark trunk

Suit for indoor place without water and direct sunlight

Indoor Artificial Washingtonia Palm Tree (AW-02): Artificial Leaves& preserved trunk (left picture) or preserved leaves&Fiber Glass Trunk (right picture)

Suit for indoor water area (SPA or Swimming Pool)

Indoor Preserved Bamboo(IG-B-010): preserved bamboo trunk & plastic branch & artificial leaves