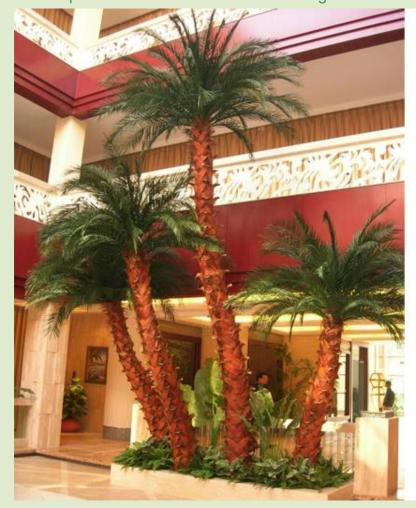

# Indoor Preserved Washingtonia Palm Tree (PW-01) :preserved leaves & preserved bark trunk

Suit for indoor place without water and direct sunlight

Indoor Artificial Washingtonia Palm Tree (AW-02): Artificial Leaves& preserved trunk (left picture) or preserved leaves&Fiber Glass Trunk (right picture)