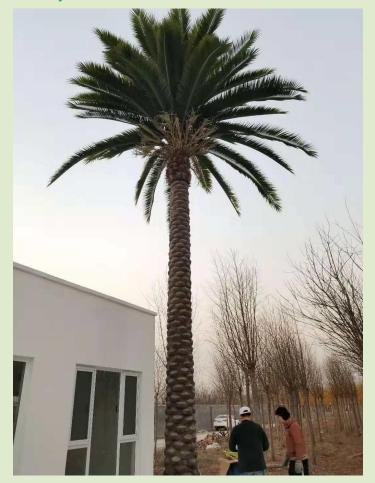

**Outdoor Artificial Canary Palm Tree (OA-PC-008 ):** Anti UV Artificial Leaves & Plastic Trunk Suit for any outdoor area

(www.chinapalmtree.cn; en.zonglvshu.com)

Artificial Royal Coco Palm : Anti-UV Artificial Leaves & Fiber Glass Trunk