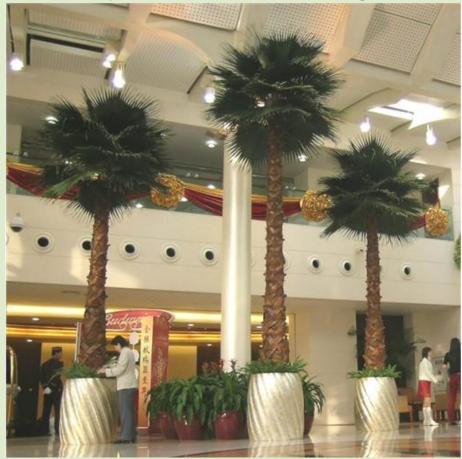

# Indoor Preserved Washingtonia Palm Tree (PW-01) :preserved leaves & preserved bark trunk

Suit for indoor place without water and direct sunlight

Indoor Artificial Washingtonia Palm Tree (AW-02): Artificial Leaves& preserved trunk (left picture) or preserved leaves&Fiber Glass Trunk (right picture)

Suit for indoor water area (SPA or Swimming Pool)

Indoor Preserved Bamboo(IG-B-010): preserved bamboo trunk & plastic branch & artificial leaves