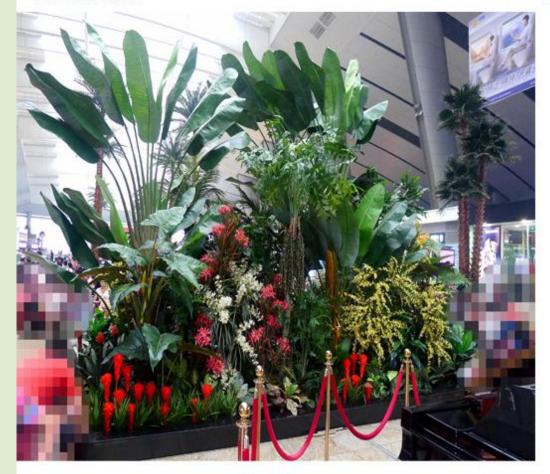

t sunlight





Indoor Artificial Date Palm Tree (AD-02): Artificial Leaves& preserved trunk (left picture) or preserved leaves & Fiber Glass Trunk (right picture)

Suit for indoor water area (SPA or Swimming Pool)





## Indoor Preserved Canary Palm Tree (IP-C-007): Preserved Leaves & Fiber Glass Trunk





# Indoor Preserved Washingtonia Palm Tree (PW-01) :preserved leaves & preserved bark trunk

Suit for indoor place without water and direct sunlight





Indoor Artificial Washingtonia Palm Tree (AW-02): Artificial Leaves& preserved trunk (left picture) or preserved leaves&Fiber Glass Trunk (right picture)

Suit for indoor water area (SPA or Swimming Pool)





Indoor Preserved Bamboo(IG-B-010): preserved bamboo trunk & plastic branch & artificial leaves





#### **Artificial Bush**



## Artificial Banana Tree(AB-001) :Wooden trunk & fabric leaves



(www.chinapalmtree.cn; en.zonglvshu.com)

Artificial Banyan Tree(ZXZW-A05): Real wooden trunk & fabric leaves





**Outdoor Artificial Coconut Tree (OA-PC-003):** Anti UV Artificial Leaves & Fiber Glass Trunk Suit for any outdoor area







Outdoor Artificial Washingtonia Palm Tree (OA-PC-004): Anti UV Artificial Leaves & Fiber Glass Trunk Suit for any outdoor area







**Outdoor Artificial Middle East Palm Tree (OA-PC-005):** Anti UV Artificial Leaves & Fiber Glass Trunk Suit for any outdoor area







**Outdoor Artificial Canary Palm Tree (OA-PC-008 ):** Anti UV Artificial Leaves & Plastic Trunk Suit for any outdoor area







(www.chinapalmtree.cn; en.zonglvshu.com)

Artificial Royal Coco Palm : Anti-UV Artificia