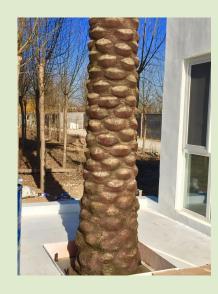

**Outdoor Artificial Canary Palm Tree (OA-PC-008 ):** Anti UV Artificial Leaves & Plastic Trunk Suit for any outdoor area

(www.chinapalmtree.cn; en.zonglvshu.com)

Artificial Royal Coco Palm : Anti-UV Artificial Leaves & Fiber Glass Trunk